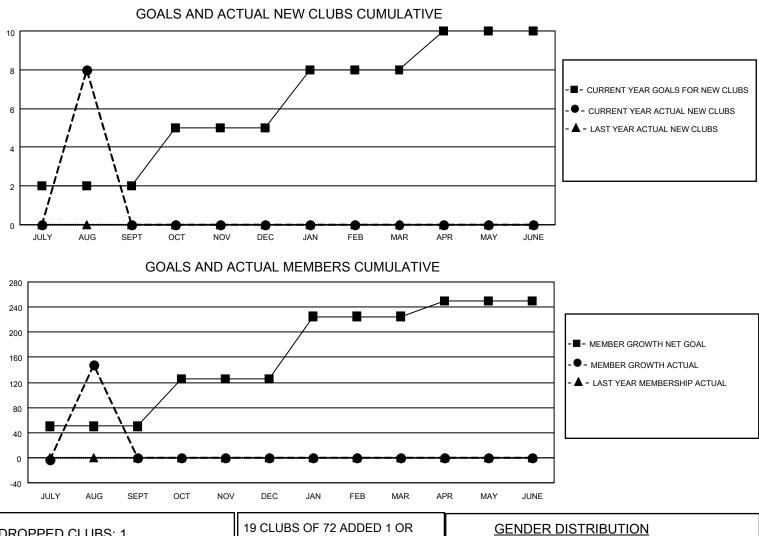

## LOCATION INDIA

District 324 I

Results as of: 8/31/2021

| Clubs                 |               |           |               | Members               |                        |                         |                                                    |
|-----------------------|---------------|-----------|---------------|-----------------------|------------------------|-------------------------|----------------------------------------------------|
| RESULTS FOR 2021-2022 |               |           |               | RESULTS FOR 2021-2022 |                        |                         |                                                    |
| QUARTER               | NEW CLUB GOAL | NEW CLUBS | DROPPED CLUBS | QUARTER               | BER GROWTH NET<br>GOAL | MEMBER GROWTH<br>ACTUAL | DROPPED<br>MEMBERS ACTUAL<br>(including transfers) |
| JULY/AUG/SEPT         | 2             | 8         | 1             | JULY/AUG/SEPT         | 50                     | 207                     | 49                                                 |
| OCT/NOV/DEC           | 3             | 0         | 0             | OCT/NOV/DEC           | 75                     | 0                       | 0                                                  |
| JAN/FEB/MAR           | 3             | 0         | 0             | JAN/FEB/MAR           | 100                    | 0                       | 0                                                  |
| APR/MAY/JUNE          | 2             | 0         | 0             | APR/MAY/JUNE          | 25                     | 0                       | 0                                                  |

| DROPPED CLUBS: 1 |          | MORE NEW MEMBERS          | MALE 2,064 (91.61%)       |                          |
|------------------|----------|---------------------------|---------------------------|--------------------------|
| DROPPED MEMBERS  |          |                           | FEMALE<br>NON BINARY      | 189 (8.39%)<br>0 (0.00%) |
| DECEASED         | 0        |                           | PREFER NOT TO ANSWER      | 0 (0.00%)                |
| CLUB CANCELLED   | 19       | CLICK HERE FOR CUMULATIVE | TOTAL FAMILY UNIT MEMBERS | 6 288                    |
| OTHER<br>TOTAL   | 30<br>49 | MEMBERSHIP DATA           | FAMILY MEMBERS PAYING HA  | LF DUES 156              |
|                  |          |                           |                           |                          |